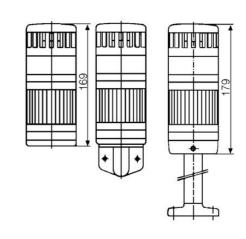

## SIGNAL TOWER MODULSIGNAL 70 MM

250502405 SLP RED LIGHT/BUZZER 24V

- Modular
- IP65 rated
- Temperature range -25 °C...+70 °C

## PRODUCT DESCRIPTION

Modular signal towers consisting of up to 5 modules. Sound or combi module can be installed as is or with 1 - 4 signal modules. Signal modules are compatible with Ba15d or LED light bulbs. ModulSignal 70mm series LED bulbs consist of 30 SMD LED bulbs with 20mCd luminosity. The LED modules are highly recommended for demanding environments due to long service life.

The modules are easy to assemble and maintain. A broken light light bulb can be changed without having to disassemble the whole tower. The modules and the base are protected so all maintanance procedures can be done even with the power switched on. The base includes a 6 pole connector numbered from 0 to 5.