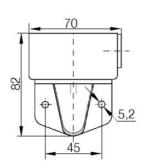

## SIGNAL TOWER MODULSIGNAL 70 MM

250502405 SLP RED LIGHT/BUZZER 24V

- Modular
- IP65 rated
- Temperature range -25 °C...+70 °C