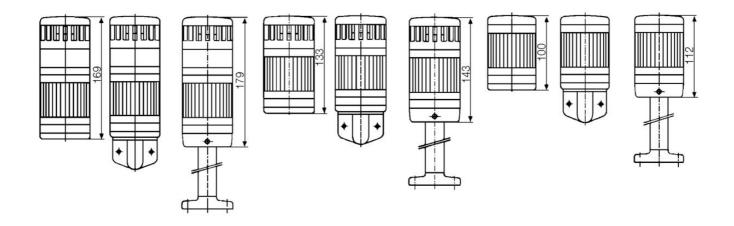

## SIGNAL TOWER MODULSIGNAL 70 MM

250502405 SLP RED LIGHT/BUZZER 24V

- Modular
- IP65 rated
- Temperature range -25 °C...+70 °C

## PRODUCT DESCRIPTION

Modular signal towers consisting of up to 5 modules. Sound or combi module can be installed as is or with 1 - 4 signal modules. Signal modules are compatible with Ba15d or LED light bulbs. ModulSignal 70mm series LED bulbs consist of 30 SMD LED bulbs with 20mCd luminosity. The LED modules are highly recommended for demanding environments due to long service life.

The modules are easy to assemble and maintain. A broken light light bulb can be changed without having to disassemble the whole tower. The modules and the base are protected so all maintanance procedures can be done even with the power switched on. The base includes a 6 pole connector numbered from 0 to 5.