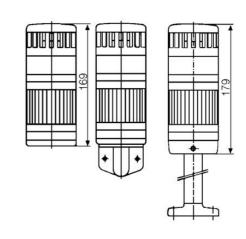

## SIGNAL TOWER MODULSIGNAL 70 MM

250504405 Steady beacon + Sounder, Clear, 24V ac/dc, Black, SLP

- Modular
- IP65 rated
- Temperature range -25 °C...+70 °C

## PRODUCT DESCRIPTION

Modular signal towers consisting of up to 5 modules. Sound or combi module can be installed as is or with 1 - 4 signal modules. Signal modules are compatible with Ba15d or LED light bulbs. ModulSignal 70mm series LED bulbs consist of 30 SMD LED bulbs with 20mCd luminosity. The LED modules are highly recommended for demanding environments due to long service life.

The modules are easy to assemble and maintain. A broken light light bulb can be changed without having to disassemble the whole tower. The modules and the base are protected so all maintanance procedures can be done even with the power switched on. The base includes a 6 pole connector numbered from 0 to 5.