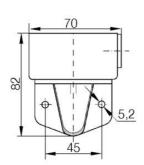

## SIGNAL TOWER MODULSIGNAL 70 MM

250504405 Steady beacon + Sounder, Clear, 24V ac/dc, Black, SLP

- Modular
- IP65 rated
- Temperature range -25 °C...+70 °C