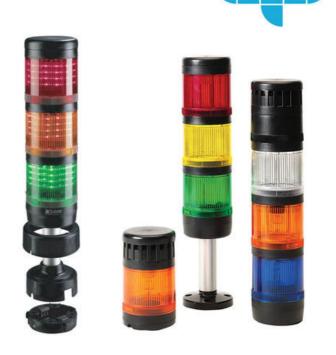

## PRODUCT DESCRIPTION

Modular signal towers consisting of up to 5 modules. Sound or combi module can be installed as is or with 1 - 4 signal modules. Signal modules are compatible with Ba15d or LED light bulbs. ModulSignal 70mm series LED bulbs consist of 30 SMD LED bulbs with 20mCd luminosity. The LED modules are highly recommended for demanding environments due to long service life.

The modules are easy to assemble and maintain. A broken light light bulb can be changed without having to disassemble the whole tower. The modules and the base are protected so all maintanance procedures can be done even with the power switched on. The base includes a 6 pole connector numbered from 0 to 5.