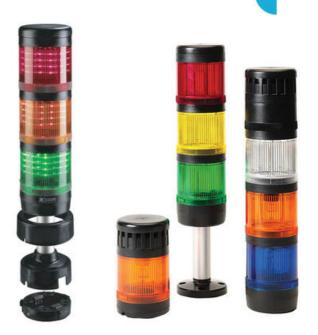

## SIGNAL TOWER MODULSIGNAL 70 MM

250506405 Steady beacon + Sounder, Green, 24V ac/dc, Black, SLP

- Modular
- IP65 rated
- Temperature range -25 °C...+70 °C

## PRODUCT DESCRIPTION

Modular signal towers consisting of up to 5 modules. Sound or combi module can be installed as is or with 1 - 4 signal modules. Signal modules are compatible with Ba15d or LED light bulbs. ModulSignal 70mm series LED bulbs consist of 30 SMD LED bulbs with 20mCd luminosity. The LED modules are highly recommended for demaniding environments due to long service life.