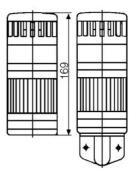

## SIGNAL TOWER MODULSIGNAL 70 MM

250506405 Steady beacon + Sounder, Green, 24V ac/dc, Black, SLP

- Modular
- IP65 rated
- Temperature range -25 °C...+70 °C

## PRODUCT DESCRIPTION

Modular signal towers consisting of up to 5 modules. Sound or combi module can be installed as is or with 1 - 4 signal modules. Signal modules are compatible with Ba15d or LED light bulbs. ModulSignal 70mm series LED bulbs consist of 30 SMD LED bulbs with 20mCd luminosity. The LED modules are highly recommended for demaniding environments due to long service life.