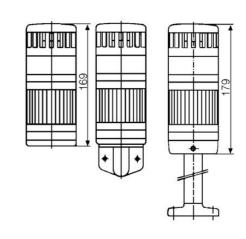

## SIGNAL TOWER MODULSIGNAL 70 MM

250507405 SLP/GUL/FASTSKEN+SUMMER/24V

- Modular
- IP65 rated
- Temperature range -25 °C...+70 °C

## PRODUCT DESCRIPTION

Modular signal towers consisting of up to 5 modules. Sound or combi module can be installed as is or with 1 - 4 signal modules. Signal modules are compatible with Ba15d or LED light bulbs. ModulSignal 70mm series LED bulbs consist of 30 SMD LED bulbs with 20mCd luminosity. The LED modules are highly recommended for demanding environments due to long service life.

The modules are easy to assemble and maintain. A broken light light bulb can be changed without having to disassemble the whole tower. The modules and the base are protected so all maintanance procedures can be done even with the power switched on. The base includes a 6 pole connector numbered from 0 to 5.