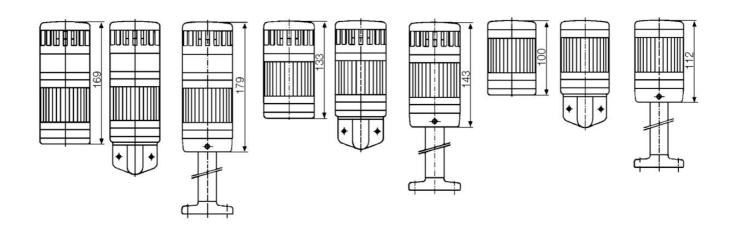

## SIGNAL TOWER MODULSIGNAL 70 MM

250507405 SLP/GUL/FASTSKEN+SUMMER/24V

- Modular
- IP65 rated
- Temperature range -25 °C...+70 °C

## PRODUCT DESCRIPTION

Modular signal towers consisting of up to 5 modules. Sound or combi module can be installed as is or with 1 - 4 signal modules. Signal modules are compatible with Ba15d or LED light bulbs. ModulSignal 70mm series LED bulbs consist of 30 SMD LED bulbs with 20mCd luminosity. The LED modules are highly recommended for demanding environments due to long service life.