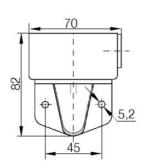

UL/FASTSKEN+SUMMER/24V

- Modular
- IP65 rated
- Temperature range -25 °C...+70 °C



## PRODUCT DESCRIPTION

Modular signal towers consisting of up to 5 modules. Sound or combi module can be installed as is or with 1 - 4 signal modules. Signal modules are compatible with Ba15d or LED light bulbs. ModulSignal 70mm series LED bulbs consist of 30 SMD LED bulbs with 20mCd luminosity. The LED modules are highly recommended for demanding environments due to long service life.

The modules are easy to assemble and maintain. A broken light light bulb can be changed without having to disassemble the whole tower. The modules and the base are protected so all maintanance procedures can be done even with the power switched on. The base includes a 6 pole connector numbered from 0 to 5.