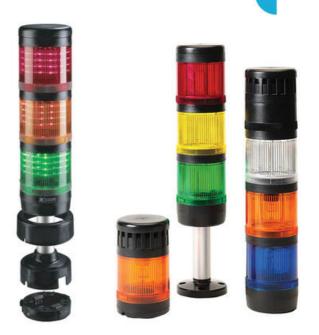

## SIGNAL TOWER MODULSIGNAL 70 MM

250501313 Steady beacon + Sounder, Amber, 230-240 V ac, Black, SLP

- Modular
- IP65 rated
- Temperature range -25 °C...+70 °C

## PRODUCT DESCRIPTION

Modular signal towers consisting of up to 5 modules. Sound or combi module can be installed as is or with 1 - 4 signal modules. Signal modules are compatible with Ba15d or LED light bulbs. ModulSignal 70mm series LED bulbs consist of 30 SMD LED bulbs with 20mCd luminosity. The LED modules are highly recommended for demaniding environments due to long service life.