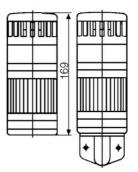

## SIGNAL TOWER MODULSIGNAL 70 MM

250501313 Steady beacon + Sounder, Amber, 230-240 V ac, Black, SLP

- Modular
- IP65 rated
- Temperature range -25 °C...+70 °C

## PRODUCT DESCRIPTION

Modular signal towers consisting of up to 5 modules. Sound or combi module can be installed as is or with 1 - 4 signal modules. Signal modules are compatible with Ba15d or LED light bulbs. ModulSignal 70mm series LED bulbs consist of 30 SMD LED bulbs with 20mCd luminosity. The LED modules are highly recommended for demaniding environments due to long service life.