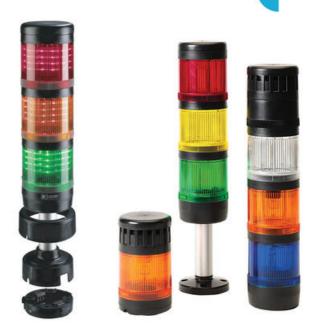

## PRODUCT DESCRIPTION

Modular signal towers consisting of up to 5 modules. Sound or combi module can be installed as is or with 1 - 4 signal modules. Signal modules are compatible with Ba15d or LED light bulbs. ModulSignal 70mm series LED bulbs consist of 30 SMD LED bulbs with 20mCd luminosity. The LED modules are highly recommended for demaniding environments due to long service life.

The modules are easy to assemble and maintain. A broken light light bulb can be changed without having to disassemble the whole tower. The modules and the base are protected so all maintanance procedures can be done even with the power switched on. The base includes a 6 pole connector numbered from 0 to 5.