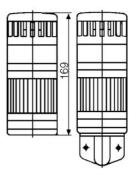

## SIGNAL TOWER MODULSIGNAL 70 MM

250502313 SLP/red/steadySKEN+buzzer/230V

- Modular
- IP65 rated
- Temperature range -25 °C...+70 °C

## PRODUCT DESCRIPTION

Modular signal towers consisting of up to 5 modules. Sound or combi module can be installed as is or with 1 - 4 signal modules. Signal modules are compatible with Ba15d or LED light bulbs. ModulSignal 70mm series LED bulbs consist of 30 SMD LED bulbs with 20mCd luminosity. The LED modules are highly recommended for demaniding environments due to long service life.