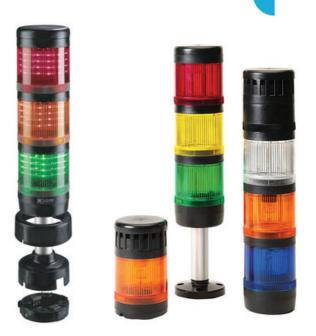

## SIGNAL TOWER MODULSIGNAL 70 MM

250504313 Steady beacon + Sounder, Clear, 230-240 V ac, Black, SLP

- Modular
- IP65 rated
- Temperature range -25 °C...+70 °C

## PRODUCT DESCRIPTION

Modular signal towers consisting of up to 5 modules. Sound or combi module can be installed as is or with 1 - 4 signal modules. Signal modules are compatible with Ba15d or LED light bulbs. ModulSignal 70mm series LED bulbs consist of 30 SMD LED bulbs with 20mCd luminosity. The LED modules are highly recommended for demaniding environments due to long service life.