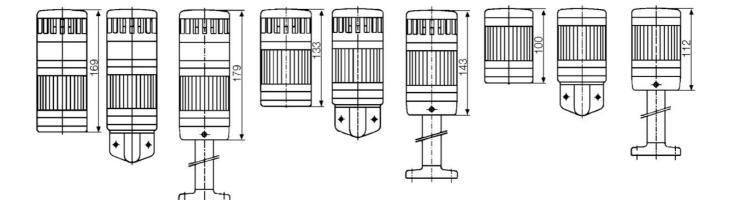

## SIGNAL TOWER MODULSIGNAL 70 MM

250504313 Steady beacon + Sounder, Clear, 230-240 V ac, Black, SLP

- Modular
- IP65 rated
- Temperature range -25 °C...+70 °C

## PRODUCT DESCRIPTION

Modular signal towers consisting of up to 5 modules. Sound or combi module can be installed as is or with 1 - 4 signal modules. Signal modules are compatible with Ba15d or LED light bulbs. ModulSignal 70mm series LED bulbs consist of 30 SMD LED bulbs with 20mCd luminosity. The LED modules are highly recommended for demaniding environments due to long service life.

The modules are easy to assemble and maintain. A broken light light bulb can be changed without having to disassemble the whole tower. The modules and the base are protected so all maintanance procedures can be done even with the power switched on. The base includes a 6 pole connector numbered from 0 to 5.