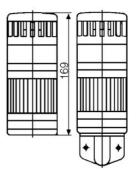

## SIGNAL TOWER MODULSIGNAL 70 MM

250504313 Steady beacon + Sounder, Clear, 230-240 V ac, Black, SLP

- Modular
- IP65 rated
- Temperature range -25 °C...+70 °C

## PRODUCT DESCRIPTION

Modular signal towers consisting of up to 5 modules. Sound or combi module can be installed as is or with 1 - 4 signal modules. Signal modules are compatible with Ba15d or LED light bulbs. ModulSignal 70mm series LED bulbs consist of 30 SMD LED bulbs with 20mCd luminosity. The LED modules are highly recommended for demaniding environments due to long service life.