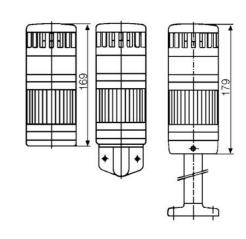

## SIGNAL TOWER MODULSIGNAL 70 MM

250505313

Steady beacon + Sounder, Blue, 230-240 V ac, Black, SLP

- Modular
- IP65 rated
- Temperature range -25 °C...+70 °C

## PRODUCT DESCRIPTION

Modular signal towers consisting of up to 5 modules. Sound or combi module can be installed as is or with 1 - 4 signal modules. Signal modules are compatible with Ba15d or LED light bulbs. ModulSignal 70mm series LED bulbs consist of 30 SMD LED bulbs with 20mCd luminosity. The LED modules are highly recommended for demanding environments due to long service life.

The modules are easy to assemble and maintain. A broken light light bulb can be changed without having to disassemble the whole tower. The modules and the base are protected so all maintanance procedures can be done even with the power switched on. The base includes a 6 pole connector numbered from 0 to 5.