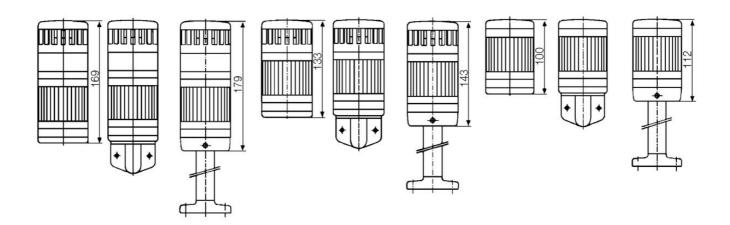

## SIGNAL TOWER MODULSIGNAL 70 MM

250506313

Steady beacon + Sounder, Green, 230-240 V ac, Black, SLP

- Modular
- IP65 rated
- Temperature range -25 °C...+70 °C

## PRODUCT DESCRIPTION

Modular signal towers consisting of up to 5 modules. Sound or combi module can be installed as is or with 1 - 4 signal modules. Signal modules are compatible with Ba15d or LED light bulbs. ModulSignal 70mm series LED bulbs consist of 30 SMD LED bulbs with 20mCd luminosity. The LED modules are highly recommended for demanding environments due to long service life.