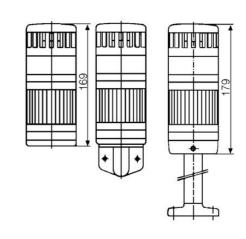

## SIGNAL TOWER MODULSIGNAL 70 MM

250506313

Steady beacon + Sounder, Green, 230-240 V ac, Black, SLP

- Modular
- IP65 rated
- Temperature range -25 °C...+70 °C

## PRODUCT DESCRIPTION

Modular signal towers consisting of up to 5 modules. Sound or combi module can be installed as is or with 1 - 4 signal modules. Signal modules are compatible with Ba15d or LED light bulbs. ModulSignal 70mm series LED bulbs consist of 30 SMD LED bulbs with 20mCd luminosity. The LED modules are highly recommended for demanding environments due to long service life.

The modules are easy to assemble and maintain. A broken light light bulb can be changed without having to disassemble the whole tower. The modules and the base are protected so all maintanance procedures can be done even with the power switched on. The base includes a 6 pole connector numbered from 0 to 5.