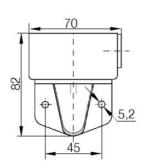

## SIGNAL TOWER MODULSIGNAL 70 MM

250506313

Steady beacon + Sounder, Green, 230-240 V ac, Black, SLP

- Modular
- IP65 rated
- Temperature range -25 °C...+70 °C