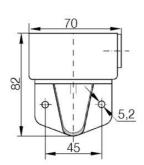

## SIGNAL TOWER MODULSIGNAL 70 MM

250507313 Steady beacon + Sounder, Yellow, 230-240 V ac, Black, SLP

- Modular
- IP65 rated
- Temperature range -25 °C...+70 °C