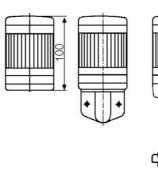

## SIGNAL TOWER MODULSIGNAL 70 MM

250507313 Steady beacon + Sounder, Yellow, 230-240 V ac, Black, SLP

- Modular
- IP65 rated
- Temperature range -25 °C...+70 °C

## PRODUCT DESCRIPTION

Modular signal towers consisting of up to 5 modules. Sound or combi module can be installed as is or with 1 - 4 signal modules. Signal modules are compatible with Ba15d or LED light bulbs. ModulSignal 70mm series LED bulbs consist of 30 SMD LED bulbs with 20mCd luminosity. The LED modules are highly recommended for demanding environments due to long service life.