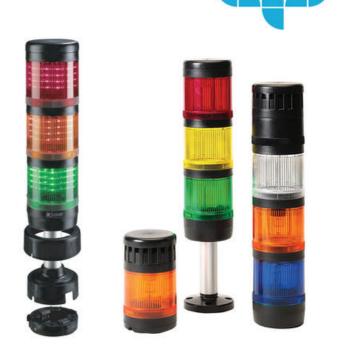

## SIGNAL TOWER MODULSIGNAL 70 MM

250507313 Steady beacon + Sounder, Yellow, 230-240 V ac, Black, SLP

- Modular
- IP65 rated
- Temperature range -25 °C...+70 °C

## PRODUCT DESCRIPTION

Modular signal towers consisting of up to 5 modules. Sound or combi module can be installed as is or with 1 - 4 signal modules. Signal modules are compatible with Ba15d or LED light bulbs. ModulSignal 70mm series LED bulbs consist of 30 SMD LED bulbs with 20mCd luminosity. The LED modules are highly recommended for demanding environments due to long service life.

The modules are easy to assemble and maintain. A broken light light bulb can be changed without having to disassemble the whole tower. The modules and the base are protected so all maintanance procedures can be done even with the power switched on. The base includes a 6 pole connector numbered from 0 to 5.