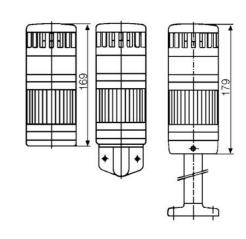

## SIGNAL TOWER MODULSIGNAL 70 MM

250507313 Steady beacon + Sounder, Yellow, 230-240 V ac, Black, SLP

- Modular
- IP65 rated
- Temperature range -25 °C...+70 °C

## PRODUCT DESCRIPTION

Modular signal towers consisting of up to 5 modules. Sound or combi module can be installed as is or with 1 - 4 signal modules. Signal modules are compatible with Ba15d or LED light bulbs. ModulSignal 70mm series LED bulbs consist of 30 SMD LED bulbs with 20mCd luminosity. The LED modules are highly recommended for demanding environments due to long service life.