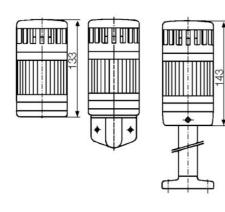

## SIGNAL TOWER MODULSIGNAL 70 MM

250507313 Steady beacon + Sounder, Yellow, 230-240 V ac, Black, SLP

- Modular
- IP65 rated
- Temperature range -25 °C...+70 °C

## PRODUCT DESCRIPTION

Modular signal towers consisting of up to 5 modules. Sound or combi module can be installed as is or with 1 - 4 signal modules. Signal modules are compatible with Ba15d or LED light bulbs. ModulSignal 70mm series LED bulbs consist of 30 SMD LED bulbs with 20mCd luminosity. The LED modules are highly recommended for demanding environments due to long service life.