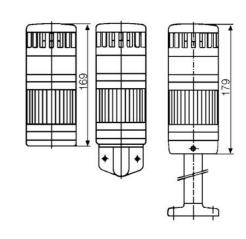

## SIGNAL TOWER MODULSIGNAL 70 MM

260501405 SBP/amber/flashing+buzzer/24V

- Modular
- IP65 rated
- Temperature range -25 °C...+70 °C

## PRODUCT DESCRIPTION

Modular signal towers consisting of up to 5 modules. Sound or combi module can be installed as is or with 1 - 4 signal modules. Signal modules are compatible with Ba15d or LED light bulbs. ModulSignal 70mm series LED bulbs consist of 30 SMD LED bulbs with 20mCd luminosity. The LED modules are highly recommended for demanding environments due to long service life.

The modules are easy to assemble and maintain. A broken light light bulb can be changed without having to disassemble the whole tower. The modules and the base are protected so all maintanance procedures can be done even with the power switched on. The base includes a 6 pole connector numbered from 0 to 5.