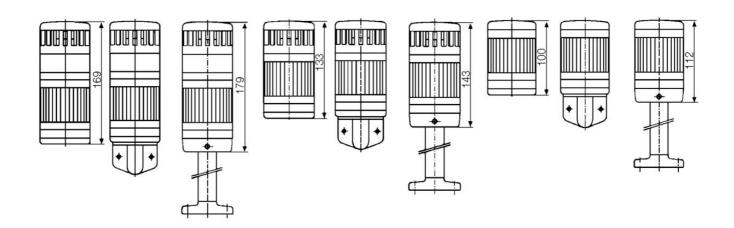

## SIGNAL TOWER MODULSIGNAL 70 MM

260501405 SBP/amber/flashing+buzzer/24V

- Modular
- IP65 rated
- Temperature range -25 °C...+70 °C

## PRODUCT DESCRIPTION

Modular signal towers consisting of up to 5 modules. Sound or combi module can be installed as is or with 1 - 4 signal modules. Signal modules are compatible with Ba15d or LED light bulbs. ModulSignal 70mm series LED bulbs consist of 30 SMD LED bulbs with 20mCd luminosity. The LED modules are highly recommended for demanding environments due to long service life.