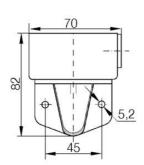

## SIGNAL TOWER MODULSIGNAL 70 MM

260504405

Flashing beacon + Sounder, Clear, 24 V ac/dc, Black, SBP

- Modular
- IP65 rated
- Temperature range -25 °C...+70 °C