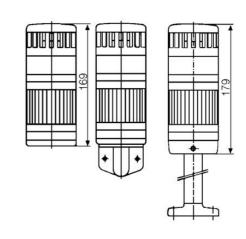

## SIGNAL TOWER MODULSIGNAL 70 MM

260504405

Flashing beacon + Sounder, Clear, 24 V ac/dc, Black, SBP

- Modular
- IP65 rated
- Temperature range -25 °C...+70 °C

## PRODUCT DESCRIPTION

Modular signal towers consisting of up to 5 modules. Sound or combi module can be installed as is or with 1 - 4 signal modules. Signal modules are compatible with Ba15d or LED light bulbs. ModulSignal 70mm series LED bulbs consist of 30 SMD LED bulbs with 20mCd luminosity. The LED modules are highly recommended for demanding environments due to long service life.

The modules are easy to assemble and maintain. A broken light light bulb can be changed without having to disassemble the whole tower. The modules and the base are protected so all maintanance procedures can be done even with the power switched on. The base includes a 6 pole connector numbered from 0 to 5.