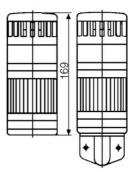

## SIGNAL TOWER MODULSIGNAL 70 MM

260505405 MODU¬ ¡WIAT¬O MIGAJ.+BUCZEK

- Modular
- IP65 rated
- Temperature range -25 °C...+70 °C

## PRODUCT DESCRIPTION

Modular signal towers consisting of up to 5 modules. Sound or combi module can be installed as is or with 1 - 4 signal modules. Signal modules are compatible with Ba15d or LED light bulbs. ModulSignal 70mm series LED bulbs consist of 30 SMD LED bulbs with 20mCd luminosity. The LED modules are highly recommended for demaniding environments due to long service life.