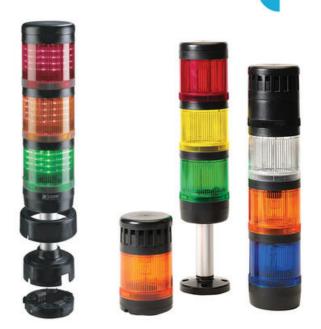

## SIGNAL TOWER MODULSIGNAL 70 MM

260505405 MODU¬ ¡WIAT¬O MIGAJ.+BUCZEK

- Modular
- IP65 rated
- Temperature range -25 °C...+70 °C

## PRODUCT DESCRIPTION

Modular signal towers consisting of up to 5 modules. Sound or combi module can be installed as is or with 1 - 4 signal modules. Signal modules are compatible with Ba15d or LED light bulbs. ModulSignal 70mm series LED bulbs consist of 30 SMD LED bulbs with 20mCd luminosity. The LED modules are highly recommended for demaniding environments due to long service life.