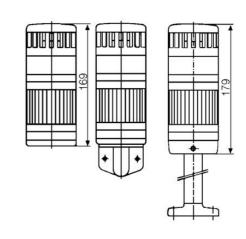

## SIGNAL TOWER MODULSIGNAL 70 MM

260506405

Flashing beacon + Sounder, Green, 24 V ac/dc, Black, SBP

- Modular
- IP65 rated
- Temperature range -25 °C...+70 °C

## PRODUCT DESCRIPTION

Modular signal towers consisting of up to 5 modules. Sound or combi module can be installed as is or with 1 - 4 signal modules. Signal modules are compatible with Ba15d or LED light bulbs. ModulSignal 70mm series LED bulbs consist of 30 SMD LED bulbs with 20mCd luminosity. The LED modules are highly recommended for demanding environments due to long service life.

The modules are easy to assemble and maintain. A broken light light bulb can be changed without having to disassemble the whole tower. The modules and the base are protected so all maintanance procedures can be done even with the power switched on. The base includes a 6 pole connector numbered from 0 to 5.