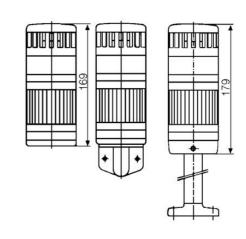

## SIGNAL TOWER MODULSIGNAL 70 MM

260507405 SBP Flashing Lght-Buzzer-Combo, yellow

- Modular
- IP65 rated
- Temperature range -25 °C...+70 °C

## PRODUCT DESCRIPTION

Modular signal towers consisting of up to 5 modules. Sound or combi module can be installed as is or with 1 - 4 signal modules. Signal modules are compatible with Ba15d or LED light bulbs. ModulSignal 70mm series LED bulbs consist of 30 SMD LED bulbs with 20mCd luminosity. The LED modules are highly recommended for demanding environments due to long service life.

The modules are easy to assemble and maintain. A broken light light bulb can be changed without having to disassemble the whole tower. The modules and the base are protected so all maintanance procedures can be done even with the power switched on. The base includes a 6 pole connector numbered from 0 to 5.