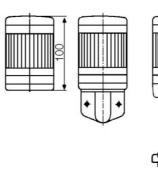

## SIGNAL TOWER MODULSIGNAL 70 MM

260507405 SBP Flashing Lght-Buzzer-Combo, yellow

- Modular
- IP65 rated
- Temperature range -25 °C...+70 °C

## PRODUCT DESCRIPTION

Modular signal towers consisting of up to 5 modules. Sound or combi module can be installed as is or with 1 - 4 signal modules. Signal modules are compatible with Ba15d or LED light bulbs. ModulSignal 70mm series LED bulbs consist of 30 SMD LED bulbs with 20mCd luminosity. The LED modules are highly recommended for demanding environments due to long service life.

The modules are easy to assemble and maintain. A broken light light bulb can be changed without having to disassemble the whole tower. The modules and the base are protected so all maintanance procedures can be done even with the power switched on. The base includes a 6 pole connector numbered from 0 to 5.