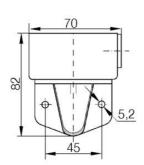

t-Buzzer-Combo, yellow

- Modular
- IP65 rated
- Temperature range -25 °C...+70 °C



## PRODUCT DESCRIPTION

Modular signal towers consisting of up to 5 modules. Sound or combi module can be installed as is or with 1 - 4 signal modules. Signal modules are compatible with Ba15d or LED light bulbs. ModulSignal 70mm series LED bulbs consist of 30 SMD LED bulbs with 20mCd luminosity. The LED modules are highly recommended for demanding environments due to long service life.

The modules are easy to assemble and maintain. A broken light light bulb can be changed without having to disassemble the whole tower. The modules and the base are protected so all maintanance procedures can be done even with the power switched on. The base includes a 6 pole connector numbered from 0 to 5.