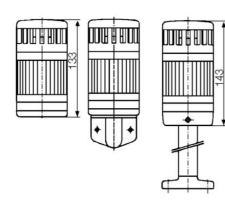

## SIGNAL TOWER MODULSIGNAL 70 MM

260507405 SBP Flashing Lght-Buzzer-Combo, yellow

- Modular
- IP65 rated
- Temperature range -25 °C...+70 °C

## PRODUCT DESCRIPTION

Modular signal towers consisting of up to 5 modules. Sound or combi module can be installed as is or with 1 - 4 signal modules. Signal modules are compatible with Ba15d or LED light bulbs. ModulSignal 70mm series LED bulbs consist of 30 SMD LED bulbs with 20mCd luminosity. The LED modules are highly recommended for demanding environments due to long service life.

The modules are easy to assemble and maintain. A broken light light bulb can be changed without having to disassemble the whole tower. The modules and the base are protected so all maintanance procedures can be done even with the power switched on. The base includes a 6 pole connector numbered from 0 to 5.