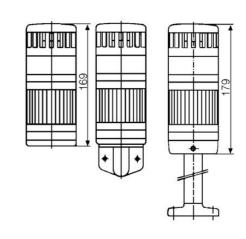

## SIGNAL TOWER MODULSIGNAL 70 MM

260501313 SBP ORANGE BLINKING/BUZZ 230AC

- Modular
- IP65 rated
- Temperature range -25 °C...+70 °C

## PRODUCT DESCRIPTION

Modular signal towers consisting of up to 5 modules. Sound or combi module can be installed as is or with 1 - 4 signal modules. Signal modules are compatible with Ba15d or LED light bulbs. ModulSignal 70mm series LED bulbs consist of 30 SMD LED bulbs with 20mCd luminosity. The LED modules are highly recommended for demanding environments due to long service life.

The modules are easy to assemble and maintain. A broken light light bulb can be changed without having to disassemble the whole tower. The modules and the base are protected so all maintanance procedures can be done even with the power switched on. The base includes a 6 pole connector numbered from 0 to 5.