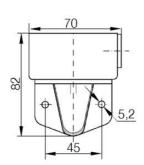

## SIGNAL TOWER MODULSIGNAL 70 MM

260502313 SBP/red/flashing+buzzer/230V

- Modular
- IP65 rated
- Temperature range -25 °C...+70 °C