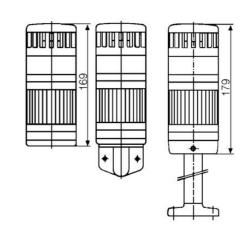

## SIGNAL TOWER MODULSIGNAL 70 MM

260502313 SBP/red/flashing+buzzer/230V

- Modular
- IP65 rated
- Temperature range -25 °C...+70 °C

## PRODUCT DESCRIPTION

Modular signal towers consisting of up to 5 modules. Sound or combi module can be installed as is or with 1 - 4 signal modules. Signal modules are compatible with Ba15d or LED light bulbs. ModulSignal 70mm series LED bulbs consist of 30 SMD LED bulbs with 20mCd luminosity. The LED modules are highly recommended for demanding environments due to long service life.

The modules are easy to assemble and maintain. A broken light light bulb can be changed without having to disassemble the whole tower. The modules and the base are protected so all maintanance procedures can be done even with the power switched on. The base includes a 6 pole connector numbered from 0 to 5.