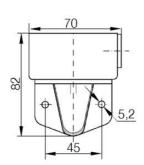

## SIGNAL TOWER MODULSIGNAL 70 MM

260504313 Flashing beacon + Sounder, Clear, 230-240 V ac, Black, SBP

- Modular
- IP65 rated
- Temperature range -25 °C...+70 °C