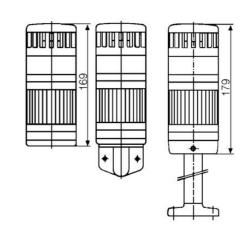

## SIGNAL TOWER MODULSIGNAL 70 MM

260504313 Flashing beacon + Sounder, Clear, 230-240 V ac, Black, SBP

- Modular
- IP65 rated
- Temperature range -25 °C...+70 °C

## PRODUCT DESCRIPTION

Modular signal towers consisting of up to 5 modules. Sound or combi module can be installed as is or with 1 - 4 signal modules. Signal modules are compatible with Ba15d or LED light bulbs. ModulSignal 70mm series LED bulbs consist of 30 SMD LED bulbs with 20mCd luminosity. The LED modules are highly recommended for demanding environments due to long service life.

The modules are easy to assemble and maintain. A broken light light bulb can be changed without having to disassemble the whole tower. The modules and the base are protected so all maintanance procedures can be done even with the power switched on. The base includes a 6 pole connector numbered from 0 to 5.