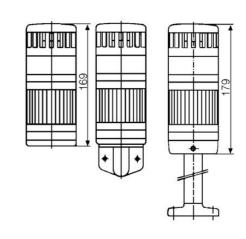

## SIGNAL TOWER MODULSIGNAL 70 MM

260505313

Flashing beacon + Sounder, Blue, 230-240 V ac, Black, SBP

- Modular
- IP65 rated
- Temperature range -25 °C...+70 °C

## PRODUCT DESCRIPTION

Modular signal towers consisting of up to 5 modules. Sound or combi module can be installed as is or with 1 - 4 signal modules. Signal modules are compatible with Ba15d or LED light bulbs. ModulSignal 70mm series LED bulbs consist of 30 SMD LED bulbs with 20mCd luminosity. The LED modules are highly recommended for demanding environments due to long service life.

The modules are easy to assemble and maintain. A broken light light bulb can be changed without having to disassemble the whole tower. The modules and the base are protected so all maintanance procedures can be done even with the power switched on. The base includes a 6 pole connector numbered from 0 to 5.