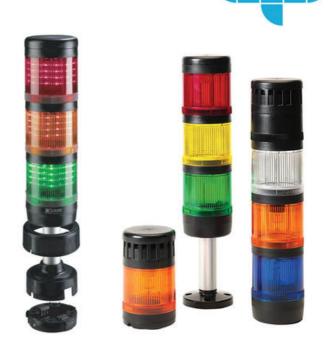

## PRODUCT DESCRIPTION

Modular signal towers consisting of up to 5 modules. Sound or combi module can be installed as is or with 1 - 4 signal modules. Signal modules are compatible with Ba15d or LED light bulbs. ModulSignal 70mm series LED bulbs consist of 30 SMD LED bulbs with 20mCd luminosity. The LED modules are highly recommended for demanding environments due to long service life.

The modules are easy to assemble and maintain. A broken light light bulb can be changed without having to disassemble the whole tower. The modules and the base are protected so all maintanance procedures can be done even with the power switched on. The base includes a 6 pole connector numbered from 0 to 5.