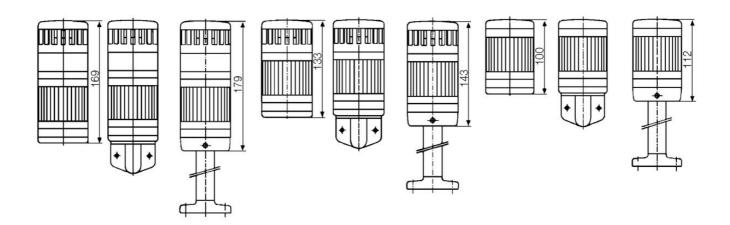

## SIGNAL TOWER MODULSIGNAL 70 MM

260505313

Flashing beacon + Sounder, Blue, 230-240 V ac, Black, SBP

- Modular
- IP65 rated
- Temperature range -25 °C...+70 °C

## PRODUCT DESCRIPTION

Modular signal towers consisting of up to 5 modules. Sound or combi module can be installed as is or with 1 - 4 signal modules. Signal modules are compatible with Ba15d or LED light bulbs. ModulSignal 70mm series LED bulbs consist of 30 SMD LED bulbs with 20mCd luminosity. The LED modules are highly recommended for demanding environments due to long service life.