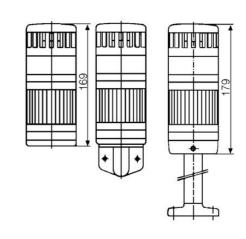

## SIGNAL TOWER MODULSIGNAL 70 MM

260506313 Flashing beacon + Sounder, Green, 230-240 V ac, Black, SBP

- Modular
- IP65 rated
- Temperature range -25 °C...+70 °C

## PRODUCT DESCRIPTION

Modular signal towers consisting of up to 5 modules. Sound or combi module can be installed as is or with 1 - 4 signal modules. Signal modules are compatible with Ba15d or LED light bulbs. ModulSignal 70mm series LED bulbs consist of 30 SMD LED bulbs with 20mCd luminosity. The LED modules are highly recommended for demanding environments due to long service life.

The modules are easy to assemble and maintain. A broken light light bulb can be changed without having to disassemble the whole tower. The modules and the base are protected so all maintanance procedures can be done even with the power switched on. The base includes a 6 pole connector numbered from 0 to 5.