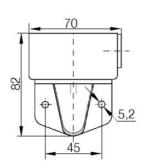

## SIGNAL TOWER MODULSIGNAL 70 MM

260506313 Flashing beacon + Sounder, Green, 230-240 V ac, Black, SBP

- Modular
- IP65 rated
- Temperature range -25 °C...+70 °C