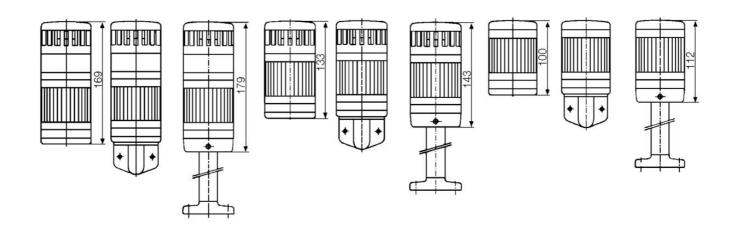

## PRODUCT DESCRIPTION

Modular signal towers consisting of up to 5 modules. Sound or combi module can be installed as is or with 1 - 4 signal modules. Signal modules are compatible with Ba15d or LED light bulbs. ModulSignal 70mm series LED bulbs consist of 30 SMD LED bulbs with 20mCd luminosity. The LED modules are highly recommended for demanding environments due to long service life.