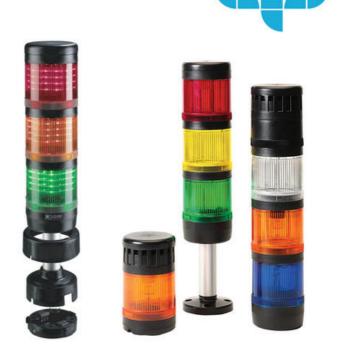

## SIGNAL TOWER MODULSIGNAL 70 MM

260506313 Flashing beacon + Sounder, Green, 230-240 V ac, Black, SBP

- Modular
- IP65 rated
- Temperature range -25 °C...+70 °C

## PRODUCT DESCRIPTION

Modular signal towers consisting of up to 5 modules. Sound or combi module can be installed as is or with 1 - 4 signal modules. Signal modules are compatible with Ba15d or LED light bulbs. ModulSignal 70mm series LED bulbs consist of 30 SMD LED bulbs with 20mCd luminosity. The LED modules are highly recommended for demanding environments due to long service life.