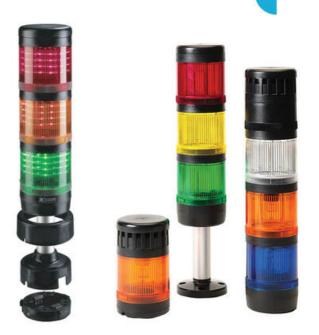

## SIGNAL TOWER MODULSIGNAL 70 MM

260507313 Flashing beacon + Sounder, Yellow, 230-240 V ac, Black, SBP

- Modular
- IP65 rated
- Temperature range -25 °C...+70 °C

## PRODUCT DESCRIPTION

Modular signal towers consisting of up to 5 modules. Sound or combi module can be installed as is or with 1 - 4 signal modules. Signal modules are compatible with Ba15d or LED light bulbs. ModulSignal 70mm series LED bulbs consist of 30 SMD LED bulbs with 20mCd luminosity. The LED modules are highly recommended for demaniding environments due to long service life.