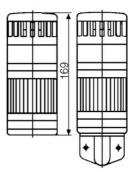

## SIGNAL TOWER MODULSIGNAL 70 MM

260507313 Flashing beacon + Sounder, Yellow, 230-240 V ac, Black, SBP

- Modular
- IP65 rated
- Temperature range -25 °C...+70 °C

## PRODUCT DESCRIPTION

Modular signal towers consisting of up to 5 modules. Sound or combi module can be installed as is or with 1 - 4 signal modules. Signal modules are compatible with Ba15d or LED light bulbs. ModulSignal 70mm series LED bulbs consist of 30 SMD LED bulbs with 20mCd luminosity. The LED modules are highly recommended for demaniding environments due to long service life.