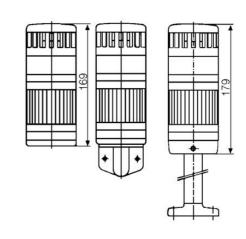

## SIGNAL TOWER MODULSIGNAL 70 MM

270501405 SFP ORANGE FLASH/BUZZER 24V

- Modular
- IP65 rated
- Temperature range -25 °C...+70 °C

## PRODUCT DESCRIPTION

Modular signal towers consisting of up to 5 modules. Sound or combi module can be installed as is or with 1 - 4 signal modules. Signal modules are compatible with Ba15d or LED light bulbs. ModulSignal 70mm series LED bulbs consist of 30 SMD LED bulbs with 20mCd luminosity. The LED modules are highly recommended for demanding environments due to long service life.

The modules are easy to assemble and maintain. A broken light light bulb can be changed without having to disassemble the whole tower. The modules and the base are protected so all maintanance procedures can be done even with the power switched on. The base includes a 6 pole connector numbered from 0 to 5.