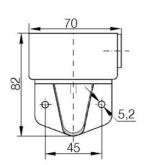

## SIGNAL TOWER MODULSIGNAL 70 MM

270502405 SFP RED FLASH/BUZZER 24V

- Modular
- IP65 rated
- Temperature range -25 °C...+70 °C