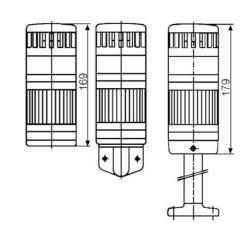

## SIGNAL TOWER MODULSIGNAL 70 MM

270502405 SFP RED FLASH/BUZZER 24V

- Modular
- IP65 rated
- Temperature range -25 °C...+70 °C

## PRODUCT DESCRIPTION

Modular signal towers consisting of up to 5 modules. Sound or combi module can be installed as is or with 1 - 4 signal modules. Signal modules are compatible with Ba15d or LED light bulbs. ModulSignal 70mm series LED bulbs consist of 30 SMD LED bulbs with 20mCd luminosity. The LED modules are highly recommended for demanding environments due to long service life.

The modules are easy to assemble and maintain. A broken light light bulb can be changed without having to disassemble the whole tower. The modules and the base are protected so all maintanance procedures can be done even with the power switched on. The base includes a 6 pole connector numbered from 0 to 5.