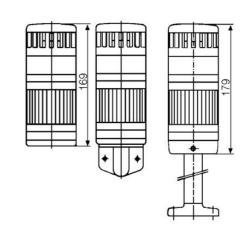

## SIGNAL TOWER MODULSIGNAL 70 MM

270504405

Xenon strobe + Sounder, Clear, 24 V ac/dc, Black, SFP

- Modular
- IP65 rated
- Temperature range -25 °C...+70 °C

## PRODUCT DESCRIPTION

Modular signal towers consisting of up to 5 modules. Sound or combi module can be installed as is or with 1 - 4 signal modules. Signal modules are compatible with Ba15d or LED light bulbs. ModulSignal 70mm series LED bulbs consist of 30 SMD LED bulbs with 20mCd luminosity. The LED modules are highly recommended for demanding environments due to long service life.

The modules are easy to assemble and maintain. A broken light light bulb can be changed without having to disassemble the whole tower. The modules and the base are protected so all maintanance procedures can be done even with the power switched on. The base includes a 6 pole connector numbered from 0 to 5.