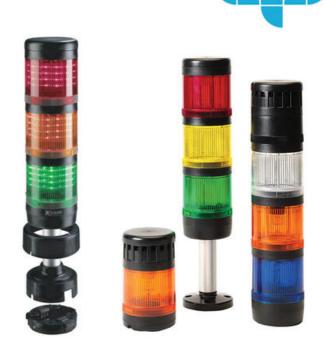

## PRODUCT DESCRIPTION

Modular signal towers consisting of up to 5 modules. Sound or combi module can be installed as is or with 1 - 4 signal modules. Signal modules are compatible with Ba15d or LED light bulbs. ModulSignal 70mm series LED bulbs consist of 30 SMD LED bulbs with 20mCd luminosity. The LED modules are highly recommended for demanding environments due to long service life.