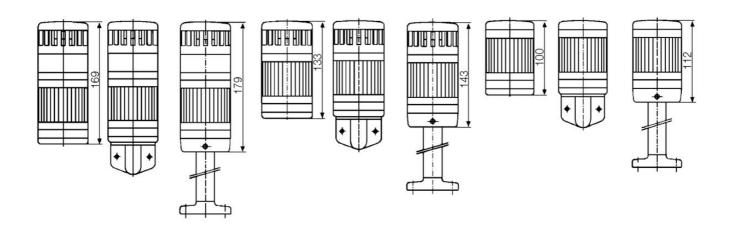

## SIGNAL TOWER MODULSIGNAL 70 MM

270504405

Xenon strobe + Sounder, Clear, 24 V ac/dc, Black, SFP

- Modular
- IP65 rated
- Temperature range -25 °C...+70 °C

## PRODUCT DESCRIPTION

Modular signal towers consisting of up to 5 modules. Sound or combi module can be installed as is or with 1 - 4 signal modules. Signal modules are compatible with Ba15d or LED light bulbs. ModulSignal 70mm series LED bulbs consist of 30 SMD LED bulbs with 20mCd luminosity. The LED modules are highly recommended for demanding environments due to long service life.