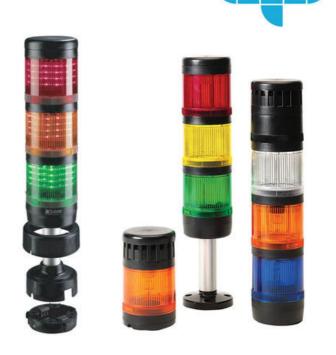

## SIGNAL TOWER MODULSIGNAL 70 MM

270505405 MODU¬ LAMPA KSENON.+BUCZEK

- Modular
- IP65 rated
- Temperature range -25 °C...+70 °C

## PRODUCT DESCRIPTION

Modular signal towers consisting of up to 5 modules. Sound or combi module can be installed as is or with 1 - 4 signal modules. Signal modules are compatible with Ba15d or LED light bulbs. ModulSignal 70mm series LED bulbs consist of 30 SMD LED bulbs with 20mCd luminosity. The LED modules are highly recommended for demanding environments due to long service life.