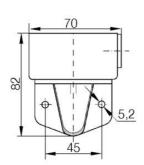

## SIGNAL TOWER MODULSIGNAL 70 MM

270505405 MODU¬ LAMPA KSENON.+BUCZEK

- Modular
- IP65 rated
- Temperature range -25 °C...+70 °C