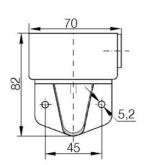

## SIGNAL TOWER MODULSIGNAL 70 MM

270506405 MODU¬ LAMPA KSENON.+BUCZEK

- Modular
- IP65 rated
- Temperature range -25 °C...+70 °C