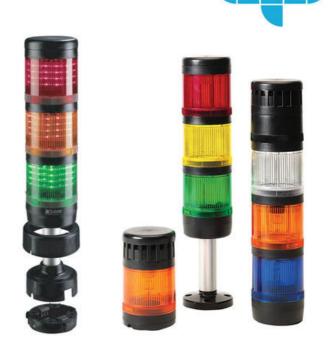

## SIGNAL TOWER MODULSIGNAL 70 MM

270506405 MODU¬ LAMPA KSENON.+BUCZEK

- Modular
- IP65 rated
- Temperature range -25 °C...+70 °C

## PRODUCT DESCRIPTION

Modular signal towers consisting of up to 5 modules. Sound or combi module can be installed as is or with 1 - 4 signal modules. Signal modules are compatible with Ba15d or LED light bulbs. ModulSignal 70mm series LED bulbs consist of 30 SMD LED bulbs with 20mCd luminosity. The LED modules are highly recommended for demanding environments due to long service life.