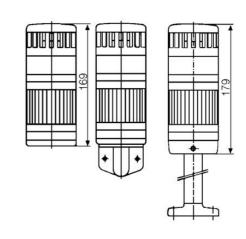

## SIGNAL TOWER MODULSIGNAL 70 MM

270507405 SFP/yellow/strobe+buzzer/24V

- Modular
- IP65 rated
- Temperature range -25 °C...+70 °C

## PRODUCT DESCRIPTION

Modular signal towers consisting of up to 5 modules. Sound or combi module can be installed as is or with 1 - 4 signal modules. Signal modules are compatible with Ba15d or LED light bulbs. ModulSignal 70mm series LED bulbs consist of 30 SMD LED bulbs with 20mCd luminosity. The LED modules are highly recommended for demanding environments due to long service life.

The modules are easy to assemble and maintain. A broken light light bulb can be changed without having to disassemble the whole tower. The modules and the base are protected so all maintanance procedures can be done even with the power switched on. The base includes a 6 pole connector numbered from 0 to 5.