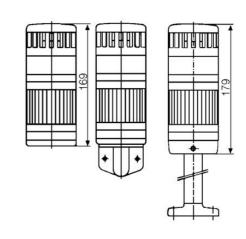

## SIGNAL TOWER MODULSIGNAL 70 MM

270501313 SFP/amber/strobe+buzzer/230V

- Modular
- IP65 rated
- Temperature range -25 °C...+70 °C

## PRODUCT DESCRIPTION

Modular signal towers consisting of up to 5 modules. Sound or combi module can be installed as is or with 1 - 4 signal modules. Signal modules are compatible with Ba15d or LED light bulbs. ModulSignal 70mm series LED bulbs consist of 30 SMD LED bulbs with 20mCd luminosity. The LED modules are highly recommended for demanding environments due to long service life.

The modules are easy to assemble and maintain. A broken light light bulb can be changed without having to disassemble the whole tower. The modules and the base are protected so all maintanance procedures can be done even with the power switched on. The base includes a 6 pole connector numbered from 0 to 5.