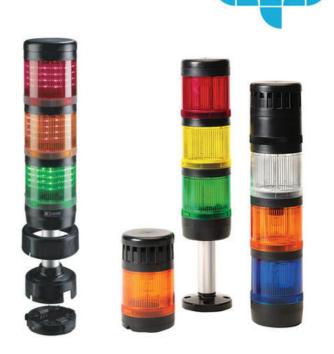

## SIGNAL TOWER MODULSIGNAL 70 MM

270501313 SFP/amber/strobe+buzzer/230V

- Modular
- IP65 rated
- Temperature range -25 °C...+70 °C

## PRODUCT DESCRIPTION

Modular signal towers consisting of up to 5 modules. Sound or combi module can be installed as is or with 1 - 4 signal modules. Signal modules are compatible with Ba15d or LED light bulbs. ModulSignal 70mm series LED bulbs consist of 30 SMD LED bulbs with 20mCd luminosity. The LED modules are highly recommended for demanding environments due to long service life.