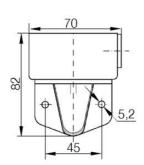

red/strobe+buzzer/230V

- Modular
- IP65 rated
- Temperature range -25 °C...+70 °C



## PRODUCT DESCRIPTION

Modular signal towers consisting of up to 5 modules. Sound or combi module can be installed as is or with 1 - 4 signal modules. Signal modules are compatible with Ba15d or LED light bulbs. ModulSignal 70mm series LED bulbs consist of 30 SMD LED bulbs with 20mCd luminosity. The LED modules are highly recommended for demanding environments due to long service life.

The modules are easy to assemble and maintain. A broken light light bulb can be changed without having to disassemble the whole tower. The modules and the base are protected so all maintanance procedures can be done even with the power switched on. The base includes a 6 pole connector numbered from 0 to 5.