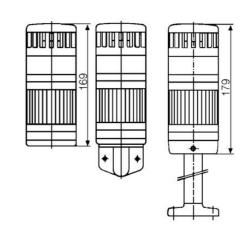

## SIGNAL TOWER MODULSIGNAL 70 MM

270502313 SFP/red/strobe+buzzer/230V

- Modular
- IP65 rated
- Temperature range -25 °C...+70 °C

## PRODUCT DESCRIPTION

Modular signal towers consisting of up to 5 modules. Sound or combi module can be installed as is or with 1 - 4 signal modules. Signal modules are compatible with Ba15d or LED light bulbs. ModulSignal 70mm series LED bulbs consist of 30 SMD LED bulbs with 20mCd luminosity. The LED modules are highly recommended for demanding environments due to long service life.

The modules are easy to assemble and maintain. A broken light light bulb can be changed without having to disassemble the whole tower. The modules and the base are protected so all maintanance procedures can be done even with the power switched on. The base includes a 6 pole connector numbered from 0 to 5.