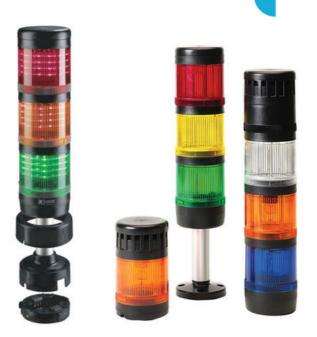

## SIGNAL TOWER MODULSIGNAL 70 MM

270504313 Xenon strobe + Sounder, Clear, 230-240 V ac, Black, SFP

- Modular
- IP65 rated
- Temperature range -25 °C...+70 °C

## PRODUCT DESCRIPTION

Modular signal towers consisting of up to 5 modules. Sound or combi module can be installed as is or with 1 - 4 signal modules. Signal modules are compatible with Ba15d or LED light bulbs. ModulSignal 70mm series LED bulbs consist of 30 SMD LED bulbs with 20mCd luminosity. The LED modules are highly recommended for demaniding environments due to long service life.