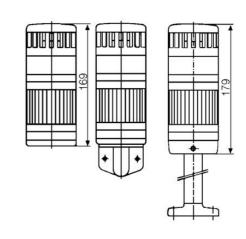

## SIGNAL TOWER MODULSIGNAL 70 MM

270505313 MODU¬ LAMPA KSENON.+BUCZEK

- Modular
- IP65 rated
- Temperature range -25 °C...+70 °C

## PRODUCT DESCRIPTION

Modular signal towers consisting of up to 5 modules. Sound or combi module can be installed as is or with 1 - 4 signal modules. Signal modules are compatible with Ba15d or LED light bulbs. ModulSignal 70mm series LED bulbs consist of 30 SMD LED bulbs with 20mCd luminosity. The LED modules are highly recommended for demanding environments due to long service life.

The modules are easy to assemble and maintain. A broken light light bulb can be changed without having to disassemble the whole tower. The modules and the base are protected so all maintanance procedures can be done even with the power switched on. The base includes a 6 pole connector numbered from 0 to 5.