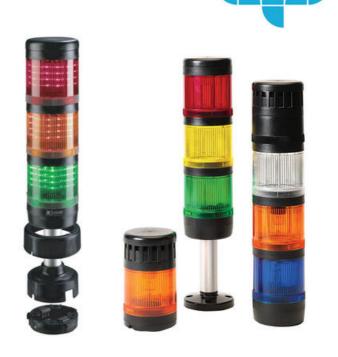

## SIGNAL TOWER MODULSIGNAL 70 MM

270505313 MODU¬ LAMPA KSENON.+BUCZEK

- Modular
- IP65 rated
- Temperature range -25 °C...+70 °C

## PRODUCT DESCRIPTION

Modular signal towers consisting of up to 5 modules. Sound or combi module can be installed as is or with 1 - 4 signal modules. Signal modules are compatible with Ba15d or LED light bulbs. ModulSignal 70mm series LED bulbs consist of 30 SMD LED bulbs with 20mCd luminosity. The LED modules are highly recommended for demanding environments due to long service life.

The modules are easy to assemble and maintain. A broken light light bulb can be changed without having to disassemble the whole tower. The modules and the base are protected so all maintanance procedures can be done even with the power switched on. The base includes a 6 pole connector numbered from 0 to 5.