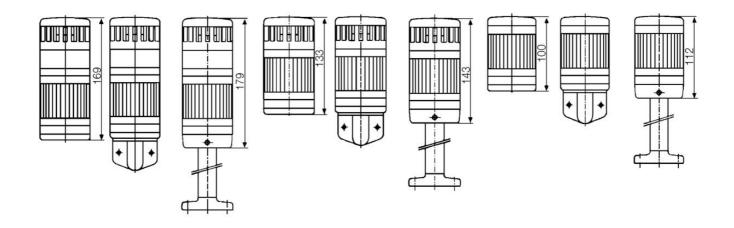

## PRODUCT DESCRIPTION

Modular signal towers consisting of up to 5 modules. Sound or combi module can be installed as is or with 1 - 4 signal modules. Signal modules are compatible with Ba15d or LED light bulbs. ModulSignal 70mm series LED bulbs consist of 30 SMD LED bulbs with 20mCd luminosity. The LED modules are highly recommended for demanding environments due to long service life.

The modules are easy to assemble and maintain. A broken light light bulb can be changed without having to disassemble the whole tower. The modules and the base are protected so all maintanance procedures can be done even with the power switched on. The base includes a 6 pole connector numbered from 0 to 5.