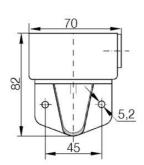

## SIGNAL TOWER MODULSIGNAL 70 MM

270507313

Xenon strobe + Sounder, Yellow, 230-240 V ac, Black, SFP

- Modular
- IP65 rated
- Temperature range -25 °C...+70 °C