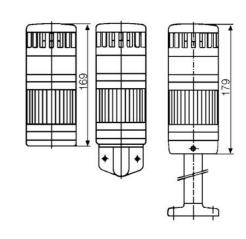

## SIGNAL TOWER MODULSIGNAL 70 MM

270507313

Xenon strobe + Sounder, Yellow, 230-240 V ac, Black, SFP

- Modular
- IP65 rated
- Temperature range -25 °C...+70 °C

## PRODUCT DESCRIPTION

Modular signal towers consisting of up to 5 modules. Sound or combi module can be installed as is or with 1 - 4 signal modules. Signal modules are compatible with Ba15d or LED light bulbs. ModulSignal 70mm series LED bulbs consist of 30 SMD LED bulbs with 20mCd luminosity. The LED modules are highly recommended for demanding environments due to long service life.

The modules are easy to assemble and maintain. A broken light light bulb can be changed without having to disassemble the whole tower. The modules and the base are protected so all maintanance procedures can be done even with the power switched on. The base includes a 6 pole connector numbered from 0 to 5.