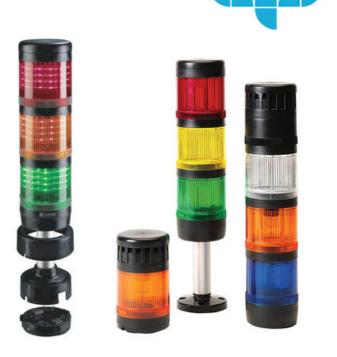

## PRODUCT DESCRIPTION

Modular signal towers consisting of up to 5 modules. Sound or combi module can be installed as is or with 1 - 4 signal modules. Signal modules are compatible with Ba15d or LED light bulbs. ModulSignal 70mm series LED bulbs consist of 30 SMD LED bulbs with 20mCd luminosity. The LED modules are highly recommended for demanding environments due to long service life.

The modules are easy to assemble and maintain. A broken light light bulb can be changed without having to disassemble the whole tower. The modules and the base are protected so all maintanance procedures can be done even with the power switched on. The base includes a 6 pole connector numbered from 0 to 5.