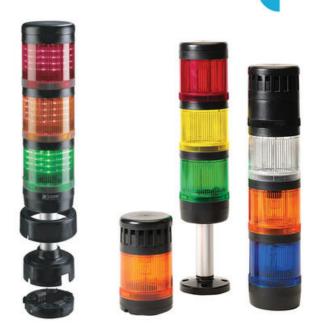

## SIGNAL TOWER MODULSIGNAL 70 MM

271501405 SRP/amber/roting mirror.LED+buzzer/ 24V

- Modular
- IP65 rated
- Temperature range -25 °C...+70 °C

## PRODUCT DESCRIPTION

Modular signal towers consisting of up to 5 modules. Sound or combi module can be installed as is or with 1 - 4 signal modules. Signal modules are compatible with Ba15d or LED light bulbs. ModulSignal 70mm series LED bulbs consist of 30 SMD LED bulbs with 20mCd luminosity. The LED modules are highly recommended for demaniding environments due to long service life.