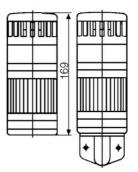

## SIGNAL TOWER MODULSIGNAL 70 MM

271501405 SRP/amber/roting mirror.LED+buzzer/ 24V

- Modular
- IP65 rated
- Temperature range -25 °C...+70 °C