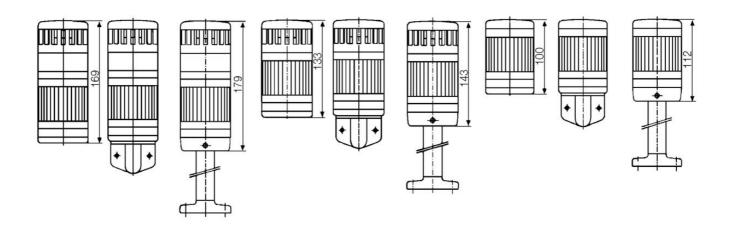

## SIGNAL TOWER MODULSIGNAL 70 MM

271502405 SRP/red/roting mirrorLED+buzzer/ 24V

- Modular
- IP65 rated
- Temperature range -25 °C...+70 °C

## PRODUCT DESCRIPTION

Modular signal towers consisting of up to 5 modules. Sound or combi module can be installed as is or with 1 - 4 signal modules. Signal modules are compatible with Ba15d or LED light bulbs. ModulSignal 70mm series LED bulbs consist of 30 SMD LED bulbs with 20mCd luminosity. The LED modules are highly recommended for demanding environments due to long service life.