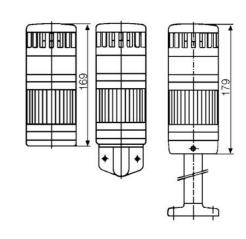

## SIGNAL TOWER MODULSIGNAL 70 MM

271502405 SRP/red/roting mirrorLED+buzzer/ 24V

- Modular
- IP65 rated
- Temperature range -25 °C...+70 °C

## PRODUCT DESCRIPTION

Modular signal towers consisting of up to 5 modules. Sound or combi module can be installed as is or with 1 - 4 signal modules. Signal modules are compatible with Ba15d or LED light bulbs. ModulSignal 70mm series LED bulbs consist of 30 SMD LED bulbs with 20mCd luminosity. The LED modules are highly recommended for demanding environments due to long service life.