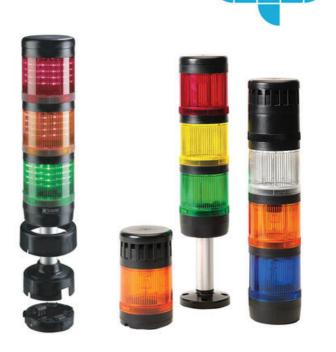

## PRODUCT DESCRIPTION

Modular signal towers consisting of up to 5 modules. Sound or combi module can be installed as is or with 1 - 4 signal modules. Signal modules are compatible with Ba15d or LED light bulbs. ModulSignal 70mm series LED bulbs consist of 30 SMD LED bulbs with 20mCd luminosity. The LED modules are highly recommended for demanding environments due to long service life.

The modules are easy to assemble and maintain. A broken light light bulb can be changed without having to disassemble the whole tower. The modules and the base are protected so all maintanance procedures can be done even with the power switched on. The base includes a 6 pole connector numbered from 0 to 5.