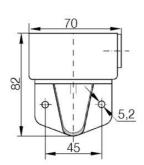

## SIGNAL TOWER MODULSIGNAL 70 MM

271504405

Rotating beacon + Sounder, Clear, 24 V ac/dc, Black, SRP

- Modular
- IP65 rated
- Temperature range -25 °C...+70 °C