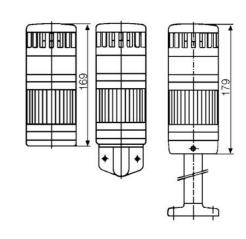

## SIGNAL TOWER MODULSIGNAL 70 MM

271504405

Rotating beacon + Sounder, Clear, 24 V ac/dc, Black, SRP

- Modular
- IP65 rated
- Temperature range -25 °C...+70 °C

## PRODUCT DESCRIPTION

Modular signal towers consisting of up to 5 modules. Sound or combi module can be installed as is or with 1 - 4 signal modules. Signal modules are compatible with Ba15d or LED light bulbs. ModulSignal 70mm series LED bulbs consist of 30 SMD LED bulbs with 20mCd luminosity. The LED modules are highly recommended for demanding environments due to long service life.

The modules are easy to assemble and maintain. A broken light light bulb can be changed without having to disassemble the whole tower. The modules and the base are protected so all maintanance procedures can be done even with the power switched on. The base includes a 6 pole connector numbered from 0 to 5.