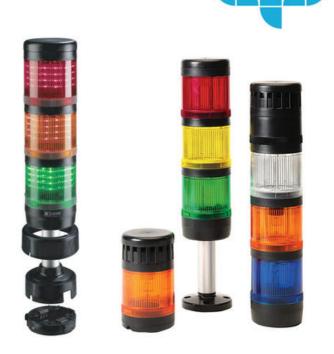

## SIGNAL TOWER MODULSIGNAL 70 MM

271505405 SRP/blue/roting LED+buzzer/ 24V

- Modular
- IP65 rated
- Temperature range -25 °C...+70 °C

## PRODUCT DESCRIPTION

Modular signal towers consisting of up to 5 modules. Sound or combi module can be installed as is or with 1 - 4 signal modules. Signal modules are compatible with Ba15d or LED light bulbs. ModulSignal 70mm series LED bulbs consist of 30 SMD LED bulbs with 20mCd luminosity. The LED modules are highly recommended for demanding environments due to long service life.