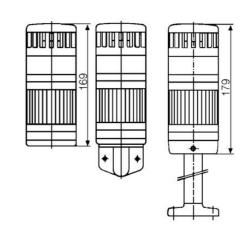

## SIGNAL TOWER MODULSIGNAL 70 MM

271505405 SRP/blue/roting LED+buzzer/ 24V

- Modular
- IP65 rated
- Temperature range -25 °C...+70 °C

## PRODUCT DESCRIPTION

Modular signal towers consisting of up to 5 modules. Sound or combi module can be installed as is or with 1 - 4 signal modules. Signal modules are compatible with Ba15d or LED light bulbs. ModulSignal 70mm series LED bulbs consist of 30 SMD LED bulbs with 20mCd luminosity. The LED modules are highly recommended for demanding environments due to long service life.

The modules are easy to assemble and maintain. A broken light light bulb can be changed without having to disassemble the whole tower. The modules and the base are protected so all maintanance procedures can be done even with the power switched on. The base includes a 6 pole connector numbered from 0 to 5.