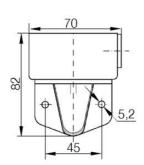

## SIGNAL TOWER MODULSIGNAL 70 MM

271506405

Rotating beacon + Sounder, Green, 24 V ac/dc, Black, SRP

- Modular
- IP65 rated
- Temperature range -25 °C...+70 °C