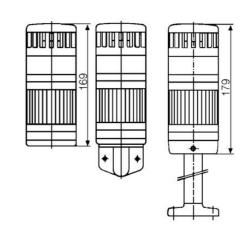

## SIGNAL TOWER MODULSIGNAL 70 MM

271506405

Rotating beacon + Sounder, Green, 24 V ac/dc, Black, SRP

- Modular
- IP65 rated
- Temperature range -25 °C...+70 °C

## PRODUCT DESCRIPTION

Modular signal towers consisting of up to 5 modules. Sound or combi module can be installed as is or with 1 - 4 signal modules. Signal modules are compatible with Ba15d or LED light bulbs. ModulSignal 70mm series LED bulbs consist of 30 SMD LED bulbs with 20mCd luminosity. The LED modules are highly recommended for demanding environments due to long service life.

The modules are easy to assemble and maintain. A broken light light bulb can be changed without having to disassemble the whole tower. The modules and the base are protected so all maintanance procedures can be done even with the power switched on. The base includes a 6 pole connector numbered from 0 to 5.