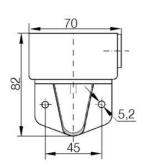

## SIGNAL TOWER MODULSIGNAL 70 MM

271507405 SRP/yellow/roting mirror.LED+buzzer/ 24V

- Modular
- IP65 rated
- Temperature range -25 °C...+70 °C