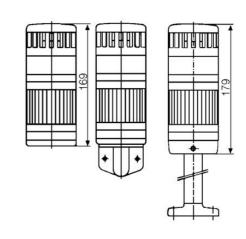

## SIGNAL TOWER MODULSIGNAL 70 MM

271507405 SRP/yellow/roting mirror.LED+buzzer/ 24V

- Modular
- IP65 rated
- Temperature range -25 °C...+70 °C

## PRODUCT DESCRIPTION

Modular signal towers consisting of up to 5 modules. Sound or combi module can be installed as is or with 1 - 4 signal modules. Signal modules are compatible with Ba15d or LED light bulbs. ModulSignal 70mm series LED bulbs consist of 30 SMD LED bulbs with 20mCd luminosity. The LED modules are highly recommended for demanding environments due to long service life.

The modules are easy to assemble and maintain. A broken light light bulb can be changed without having to disassemble the whole tower. The modules and the base are protected so all maintanance procedures can be done even with the power switched on. The base includes a 6 pole connector numbered from 0 to 5.