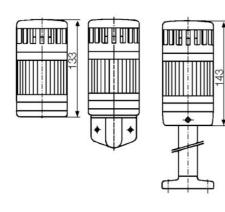

## SIGNAL TOWER MODULSIGNAL 70 MM

271507405 SRP/yellow/roting mirror.LED+buzzer/ 24V

- Modular
- IP65 rated
- Temperature range -25 °C...+70 °C

## PRODUCT DESCRIPTION

Modular signal towers consisting of up to 5 modules. Sound or combi module can be installed as is or with 1 - 4 signal modules. Signal modules are compatible with Ba15d or LED light bulbs. ModulSignal 70mm series LED bulbs consist of 30 SMD LED bulbs with 20mCd luminosity. The LED modules are highly recommended for demanding environments due to long service life.

The modules are easy to assemble and maintain. A broken light light bulb can be changed without having to disassemble the whole tower. The modules and the base are protected so all maintanance procedures can be done even with the power switched on. The base includes a 6 pole connector numbered from 0 to 5.