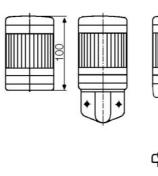

## SIGNAL TOWER MODULSIGNAL 70 MM

271507405 SRP/yellow/roting mirror.LED+buzzer/ 24V

- Modular
- IP65 rated
- Temperature range -25 °C...+70 °C

## PRODUCT DESCRIPTION

Modular signal towers consisting of up to 5 modules. Sound or combi module can be installed as is or with 1 - 4 signal modules. Signal modules are compatible with Ba15d or LED light bulbs. ModulSignal 70mm series LED bulbs consist of 30 SMD LED bulbs with 20mCd luminosity. The LED modules are highly recommended for demanding environments due to long service life.

The modules are easy to assemble and maintain. A broken light light bulb can be changed without having to disassemble the whole tower. The modules and the base are protected so all maintanance procedures can be done even with the power switched on. The base includes a 6 pole connector numbered from 0 to 5.