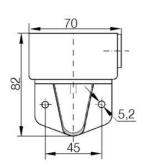

0-240 V ac, Black, SRP

- Modular
- IP65 rated
- Temperature range -25 °C...+70 °C



## PRODUCT DESCRIPTION

Modular signal towers consisting of up to 5 modules. Sound or combi module can be installed as is or with 1 - 4 signal modules. Signal modules are compatible with Ba15d or LED light bulbs. ModulSignal 70mm series LED bulbs consist of 30 SMD LED bulbs with 20mCd luminosity. The LED modules are highly recommended for demanding environments due to long service life.

The modules are easy to assemble and maintain. A broken light light bulb can be changed without having to disassemble the whole tower. The modules and the base are protected so all maintanance procedures can be done even with the power switched on. The base includes a 6 pole connector numbered from 0 to 5.