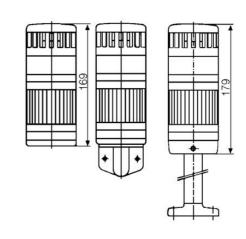

## SIGNAL TOWER MODULSIGNAL 70 MM

271501313 Rotating beacon + Sounder, Amber, 230-240 V ac, Black, SRP

- Modular
- IP65 rated
- Temperature range -25 °C...+70 °C

## PRODUCT DESCRIPTION

Modular signal towers consisting of up to 5 modules. Sound or combi module can be installed as is or with 1 - 4 signal modules. Signal modules are compatible with Ba15d or LED light bulbs. ModulSignal 70mm series LED bulbs consist of 30 SMD LED bulbs with 20mCd luminosity. The LED modules are highly recommended for demanding environments due to long service life.

The modules are easy to assemble and maintain. A broken light light bulb can be changed without having to disassemble the whole tower. The modules and the base are protected so all maintanance procedures can be done even with the power switched on. The base includes a 6 pole connector numbered from 0 to 5.