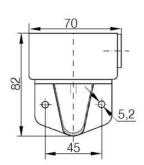

## SIGNAL TOWER MODULSIGNAL 70 MM

271502313 SRP/red/roting mirror.LED+buzzer/230V

- Modular
- IP65 rated
- Temperature range -25 °C...+70 °C