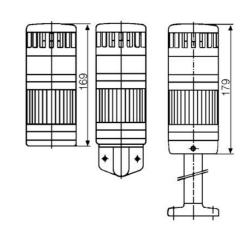

## SIGNAL TOWER MODULSIGNAL 70 MM

271502313 SRP/red/roting mirror.LED+buzzer/230V

- Modular
- IP65 rated
- Temperature range -25 °C...+70 °C

## PRODUCT DESCRIPTION

Modular signal towers consisting of up to 5 modules. Sound or combi module can be installed as is or with 1 - 4 signal modules. Signal modules are compatible with Ba15d or LED light bulbs. ModulSignal 70mm series LED bulbs consist of 30 SMD LED bulbs with 20mCd luminosity. The LED modules are highly recommended for demanding environments due to long service life.