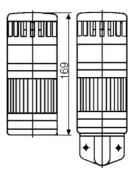

## SIGNAL TOWER MODULSIGNAL 70 MM

271504313 Rotating beacon + Sounder, Clear, 230-240 V ac, Black, SRP

- Modular
- IP65 rated
- Temperature range -25 °C...+70 °C

## PRODUCT DESCRIPTION

Modular signal towers consisting of up to 5 modules. Sound or combi module can be installed as is or with 1 - 4 signal modules. Signal modules are compatible with Ba15d or LED light bulbs. ModulSignal 70mm series LED bulbs consist of 30 SMD LED bulbs with 20mCd luminosity. The LED modules are highly recommended for demaniding environments due to long service life.