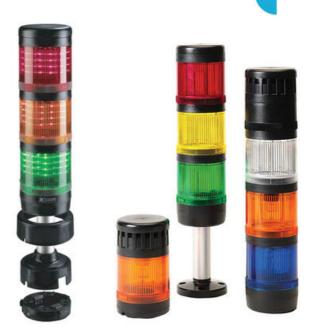

## SIGNAL TOWER MODULSIGNAL 70 MM

271504313 Rotating beacon + Sounder, Clear, 230-240 V ac, Black, SRP

- Modular
- IP65 rated
- Temperature range -25 °C...+70 °C

## PRODUCT DESCRIPTION

Modular signal towers consisting of up to 5 modules. Sound or combi module can be installed as is or with 1 - 4 signal modules. Signal modules are compatible with Ba15d or LED light bulbs. ModulSignal 70mm series LED bulbs consist of 30 SMD LED bulbs with 20mCd luminosity. The LED modules are highly recommended for demaniding environments due to long service life.