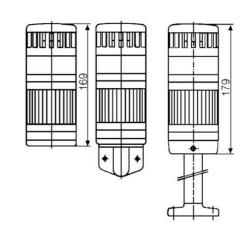

## SIGNAL TOWER MODULSIGNAL 70 MM

271505313

Rotating beacon + Sounder, Blue, 230-240 V ac, Black, SRP

- Modular
- IP65 rated
- Temperature range -25 °C...+70 °C

## PRODUCT DESCRIPTION

Modular signal towers consisting of up to 5 modules. Sound or combi module can be installed as is or with 1 - 4 signal modules. Signal modules are compatible with Ba15d or LED light bulbs. ModulSignal 70mm series LED bulbs consist of 30 SMD LED bulbs with 20mCd luminosity. The LED modules are highly recommended for demanding environments due to long service life.

The modules are easy to assemble and maintain. A broken light light bulb can be changed without having to disassemble the whole tower. The modules and the base are protected so all maintanance procedures can be done even with the power switched on. The base includes a 6 pole connector numbered from 0 to 5.