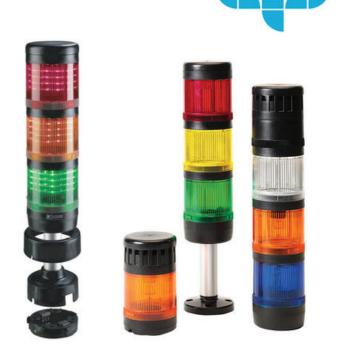

## SIGNAL TOWER MODULSIGNAL 70 MM

271506313 Rotating beacon + Sounder, Green, 230-240 V ac, Black, SRP

- Modular
- IP65 rated
- Temperature range -25 °C...+70 °C

## PRODUCT DESCRIPTION

Modular signal towers consisting of up to 5 modules. Sound or combi module can be installed as is or with 1 - 4 signal modules. Signal modules are compatible with Ba15d or LED light bulbs. ModulSignal 70mm series LED bulbs consist of 30 SMD LED bulbs with 20mCd luminosity. The LED modules are highly recommended for demanding environments due to long service life.