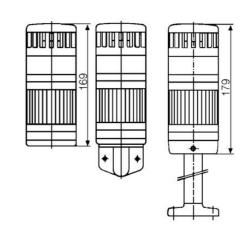

## SIGNAL TOWER MODULSIGNAL 70 MM

271506313 Rotating beacon + Sounder, Green, 230-240 V ac, Black, SRP

- Modular
- IP65 rated
- Temperature range -25 °C...+70 °C

## PRODUCT DESCRIPTION

Modular signal towers consisting of up to 5 modules. Sound or combi module can be installed as is or with 1 - 4 signal modules. Signal modules are compatible with Ba15d or LED light bulbs. ModulSignal 70mm series LED bulbs consist of 30 SMD LED bulbs with 20mCd luminosity. The LED modules are highly recommended for demanding environments due to long service life.

The modules are easy to assemble and maintain. A broken light light bulb can be changed without having to disassemble the whole tower. The modules and the base are protected so all maintanance procedures can be done even with the power switched on. The base includes a 6 pole connector numbered from 0 to 5.