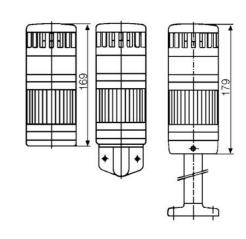

## SIGNAL TOWER MODULSIGNAL 70 MM

271507313 Rotating beacon + Sounder, Yellow, 230-240 V ac, Black, SRP

- Modular
- IP65 rated
- Temperature range -25 °C...+70 °C

## PRODUCT DESCRIPTION

Modular signal towers consisting of up to 5 modules. Sound or combi module can be installed as is or with 1 - 4 signal modules. Signal modules are compatible with Ba15d or LED light bulbs. ModulSignal 70mm series LED bulbs consist of 30 SMD LED bulbs with 20mCd luminosity. The LED modules are highly recommended for demanding environments due to long service life.