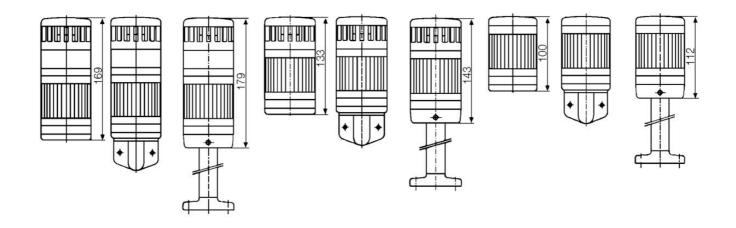

## PRODUCT DESCRIPTION

Modular signal towers consisting of up to 5 modules. Sound or combi module can be installed as is or with 1 - 4 signal modules. Signal modules are compatible with Ba15d or LED light bulbs. ModulSignal 70mm series LED bulbs consist of 30 SMD LED bulbs with 20mCd luminosity. The LED modules are highly recommended for demanding environments due to long service life.