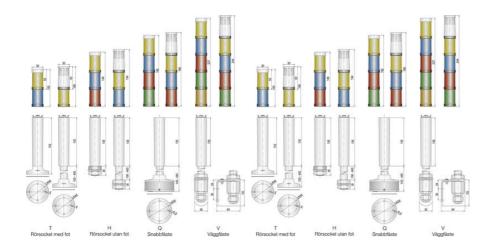

Quick mount foot adaptor system

- Simple and cost saving disassembly of signal tower for transport of machine, etc.
- Quick cost saving installation of complete signal tower at client
- Immediate function, no electrical connection required at client
- Safe transport of signal tower (separately packed)
- · Additional locking option of signal tower with safety screw that cannot be lost
- Signal tower fits only in one position onto the foot adapter lower part no wrong installation of signal tower possible