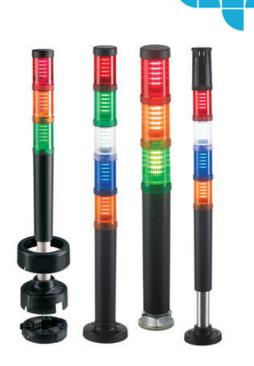

## SIGNAL TOWER Ø 30MM, PRE-ASSEMBLED

C30B230H10AGD signal tower,30MM,230VAC

- · Compact (ready to use) LED signal tower
- Tower is built and supplied according to customer's requirements
- Wide control voltage range

## PRODUCT DESCRIPTION

The Compact range of signals towers allows you to order a fully assembled, pre-wired signal tower perfect for your requirements.

- Modularly designed flexible LED signal tower system
- Signal tower is supplied ready for installation according to buyer's specifications
- Reduced mounting and installation effort
- Available in voltages 24 V AC/DC, 110/120 V AC und 230/240 V AC
- 6 lens colours 2 housing colours
- Certified to UL type 4/4X/13
- Excellent price-perfomance ratio

## SPECIFICATIONS

| Color House  | Black                          |
|--------------|--------------------------------|
| Color Lens   | Green, Orange, Red             |
| Diameter     | 30 mm                          |
| Light source | LED                            |
| Light type   | Green LED, Orange LED, Red LED |
| Mounting     | Horizontal                     |