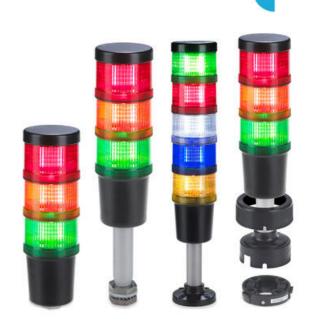

## SIGNAL TOWER Ø 70MM, PRE-ASSEMBLED

C70B230T10AGD Signal tower,70MM,230VAC

- Compact (ready to use) LED signal tower
- Tower is built and supplied according to customer's requirements
- Wide control voltage range

## PRODUCT DESCRIPTION

The Compact range of signals towers allows you to order a fully assembled, pre-wired signal tower perfect for your requirements.

- Modularly designed flexible LED signal tower system
- Signal tower is supplied ready for installation according to buyer's specifications
- Reduced mounting and installation effort
- Available in voltages 24 V AC/DC, 110/120 V AC und 230/240 V AC
- 6 lens colours 2 housing colours
- Certified to UL type 4/4X/13
- Excellent price-perfomance ratio