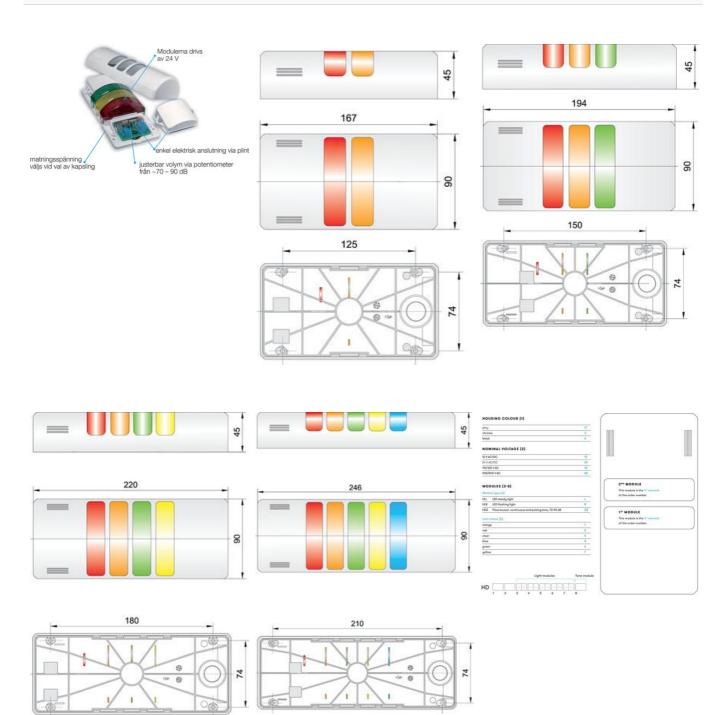

- Visual-audible LED signal tower in half dome design
- For universal applications (industrial, building and others)
- Any colour combination and housing size (2 5 positions) available
- 6 lens colours, 3 housing colours (grey, chrome, black)
- LED steady light or LED flashing light for each position selectable
- High protection class IP 65 suitable for outdoor and indoor
- For horizontal and vertical mounting
- Particular lens optics with reflective coating
- optimal signalling and visibility from each viewing angle (180°)
- moving bright LED light
  - Optional piezo buzzer in upper housing area available
- tone types continuous and pulsing
- sound pressure individually adjustable ~70-90 dB (A)at 1M
  - SPS-fit (leakage, inrush current)
  - Available in nominal voltages 12 V ac/dc, 24 V ac/dc, 110/120 V ac and 230/240 V ac
  - Certified to UL type 4/4X/13

## **SPECIFICATIONS**

| Color House  | Silver                         |
|--------------|--------------------------------|
| Color Lens   | Green, Orange, Red             |
| Diameter     | 90 mm                          |
| IP Class     | IP65                           |
| Light source | LED                            |
| Light type   | Green LED, Orange LED, Red LED |

| Mounting               | Wall    |
|------------------------|---------|
| Supply Voltage         | 230 V   |
| Temperature range from | -30 °C  |
| Temperature range to   | 50 °C   |
| Terminal connection    | 2.5 mm² |