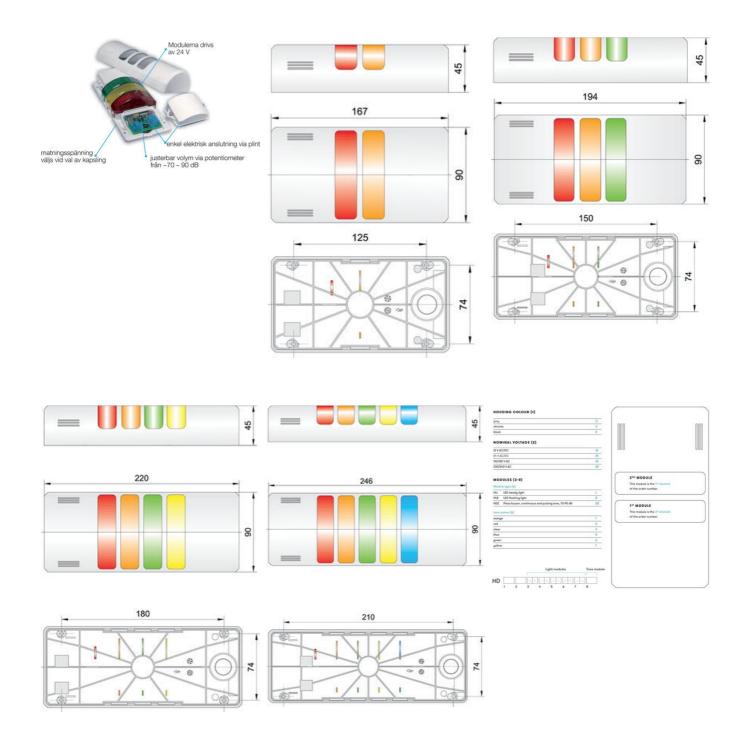

- Visual-audible LED signal tower in half dome design
- For universal applications (industrial, building and others)
- Any colour combination and housing size (2 5 positions) available
- 6 lens colours, 3 housing colours (grey, chrome, black)
- LED steady light or LED flashing light for each position selectable
- High protection class IP 65 suitable for outdoor and indoor
- For horizontal and vertical mounting
- Particular lens optics with reflective coating
- optimal signalling and visibility from each viewing angle (180°)
- moving bright LED light
  - Optional piezo buzzer in upper housing area available
- tone types continuous and pulsing
- sound pressure individually adjustable ~70-90 dB (A)at 1M
  - SPS-fit (leakage, inrush current)
  - Available in nominal voltages 12 V ac/dc, 24 V ac/dc, 110/120 V ac and 230/240 V ac
  - Certified to UL type 4/4X/13

## **SPECIFICATIONS**

| Color House  | Silver                         |
|--------------|--------------------------------|
| Color Lens   | Green, Orange, Red             |
| Diameter     | 90 mm                          |
| IP Class     | IP65                           |
| Light source | LED                            |
| Light type   | Green LED, Orange LED, Red LED |

| Mounting               | Wall    |
|------------------------|---------|
| Supply Voltage         | 230 V   |
| Temperature range from | -30 °C  |
| Temperature range to   | 50 °C   |
| Terminal connection    | 2.5 mm² |