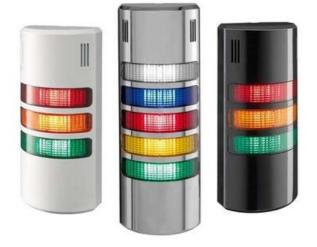

## **SIGNAL TOWER, HALF DOME 90**

H90K2303AGD Signal tower,HALFDOME 90 230VAC

- Compact (ready to use) LED signal tower in half dome design
- Tower is built and supplied according to customer's requirements
- Wide control voltage range

## PRODUCT DESCRIPTION

The Half Dome 90 signal tower is a high quality option for signalling, with a pleasing look and 180° viewing angle the Half Dome is perfect for any high end signalling requirements.

- Visual-audible LED signal tower in half dome design
- For universal applications (industrial, building and others)
- Any colour combination and housing size (2 5 positions) available
- 6 lens colours, 3 housing colours (grey, chrome, black)
- LED steady light or LED flashing light for each position selectable
- High protection class IP 65 suitable for outdoor and indoor
- For horizontal and vertical mounting
- Particular lens optics with reflective coating
- optimal signalling and visibility from each viewing angle (180°)
- moving bright LED light
  - Optional piezo buzzer in upper housing area available
- tone types continuous and pulsing
- sound pressure individually adjustable ~70-90 dB (A)at 1M
  - SPS-fit (leakage, inrush current)
  - Available in nominal voltages 12 V ac/dc, 24 V ac/dc, 110/120 V ac and 230/240 V ac
  - Certified to UL type 4/4X/13

## **SPECIFICATIONS**

| Color House  | Silver                         |
|--------------|--------------------------------|
| Color Lens   | Green, Orange, Red             |
| Diameter     | 90 mm                          |
| IP Class     | IP65                           |
| Light source | LED                            |
| Light type   | Green LED, Orange LED, Red LED |