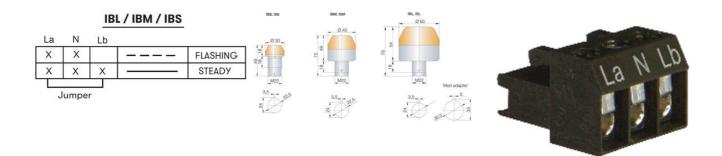

The comprehensive M22 built-in signal device series is available in three sizes Ø 30 mm, Ø 45 mm und Ø 65 mm. The high luminosity and signal effect is seen all around due to the calotte. The beacon is extremely durable and vibration-resistant, with a high degree of protection of IP65 and IP67 for prewired models. The I Series range can come with a demountable plug in terminal or individually prewired.

| Nominal Supply Voltage  | 24 V AC/DC          |
|-------------------------|---------------------|
| Operational Temperature | -25°C 60°C          |
| Terminal connection     | 2.5 mm <sup>2</sup> |