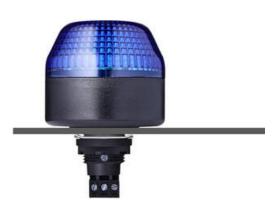

## I SERIES, PANEL MOUNT BEACON, Ø65, Ø45 AND Ø30MM

801501405 IBM LED STEADY/FLASHING AMBER 24VAC/DC

- Ø65, Ø45 and Ø30mm Panel mount beacons
- Strobe, Flashing and Steady LED options
- Wide control voltage range

## PRODUCT DESCRIPTION

The I series offers a high quality, bright, panel mounted beacon. The units can be single or dual colour, have multiple colour and voltage options and in the case of IMM/IMM can be pre-cable with IP67 Protection.